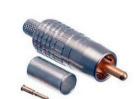

### • Canare RCAP-C4A:

- o Standard 75 ohm construction Crimp Pin and Sleeve
- DC to 200MHz >26dB Return Loss (<1.1 VSWR)</li>
- o Absolutely No Soldering Required
- Superior cable pull strength
- Internal Pressure Contact Fingers
- o Gold plated center Shaft
- Easy Assembly using Canare Strip and Crimp Tools
- o Operating temperature -20 to +60 degrees Celsius