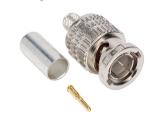

#### • Canare BCP-A4:

- Three Piece Crimp Type Connectors for use with Standard and Canare Type Coaxial
- MIL-C-39012 Spec with 75 Ohm Performance to Address The Latest Generation of High Bandwidth Video Equipment
- o Offers High Return Loss (>26dB) and Low VSWR (+/-1.1), DC to 2GHz
- Features Special Elongated Body Handle for Firm Grip and Extra Finger Comfort
- Gold Plated Center Crimp Pins