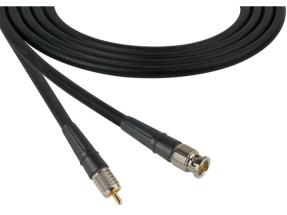

### Laird CB-CR Canare LV-61S RG59 BNC to RCA Video Cable

Laird BNC cables featuring super flexible Canare LV-61S RG59 Cable and Canare BNC and RCA connectors. Available in a large variety of lengths and colors.

### **Features:**

- Super Flexible, Canare LV-61S easy payout & wrap-up
- · Tightly Woven Braided Shield
- Variety of Matte Finish Jacket Colors
- 100% Test and Quality Controlled
- Excellent Connector Pull Strength
- Canare 3-Piece Crimp BNC connectors